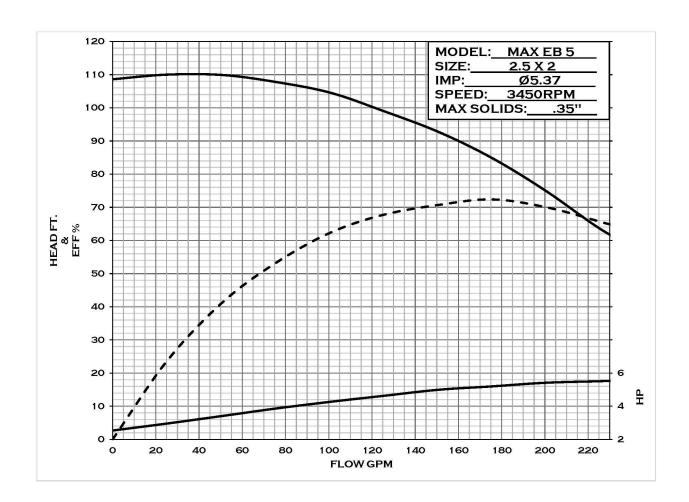

## **SPECIFICATIONS:**

Flow Up to 300 GPM Head Feet Up to 110 TDH

Impeller Stainless Steel Enclosed

Motor 5HP Epoxy coated marine duty TEFC

motor with automatic thermal overload

Seal Type 21 Carbon/Ceramic/Viton

Suction 2.5" Discharge 2"

Housing Cast Iron Treated with Durakorr

Mounting Options Vertical Close coupled